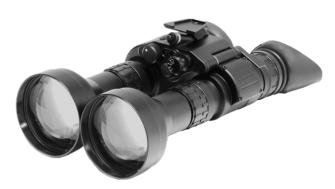

## **KEY FEATURES**

- Attaches Directly onto 1X Optics
- Screw-In or Snap-On
- Multi-Coated Optics

Compatible NV Systems:

PVS-14C, PVS-14C-MOD, PVS-1451, PVS-7, PVS-7-MOD, PVS-31C-MOD

SL-5 with PVS-31C-MOD. Screw-In mode for long-term observation