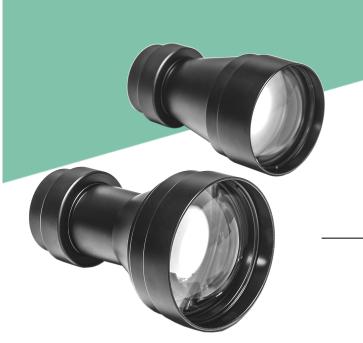

AFOCAL OBJECTIVE LENSES

SL-3 | SL-5

The Afocal Lenses SL-3 and SL-5 are great tools for instant increasing of observation ranges for compatible night vision devices.

| TECHNICAL DATA |          |          |
|----------------|----------|----------|
|                | SL-3     | SL-5     |
| Magnification  | 3X       | 5X       |
| Field-Of-View  | 13.3°    | 8°       |
| Dimensions, mm | 82x60x60 | 87x69x69 |
| Weight, grams  | 223      | 238      |

## **KEY FEATURES**

- Attaches Directly onto 1X Optics
- Screw-In or Snap-On
- Multi-Coated Optics

Compatible NV Systems:

PVS-14C, PVS-14C-MOD, PVS-1451, PVS-7, PVS-7-MOD, PVS-31C-MOD

SL-5 with PVS-31C-MOD. Screw-In mode for long-term observation